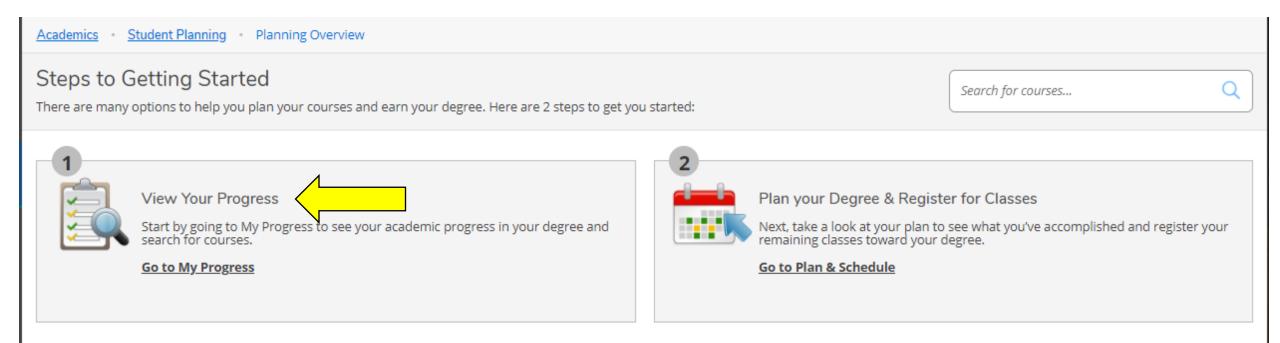

## **Step 3:** Click "View Your Progress," to view your academic progress in your degree, determine which courses are remaining, and search for courses.

## **Step 11:** From Student Planning overview screen, select "Go to Plan and Schedule."

| Academics · Student Planning · Pl                                                                                                                       | anning Overview    |     |                  |  |                                                                                                                    |                                                     |                               |
|---------------------------------------------------------------------------------------------------------------------------------------------------------|--------------------|-----|------------------|--|--------------------------------------------------------------------------------------------------------------------|-----------------------------------------------------|-------------------------------|
| Steps to Getting Started<br>There are many options to help you pla                                                                                      | Search for courses | Q   |                  |  |                                                                                                                    |                                                     |                               |
| View Your Progress         Start by going to My Progress to see your academic progress in your degree and search for courses.         Go to My Progress |                    |     |                  |  | Plan your Degree & Register<br>Next, take a look at your plan to s<br>toward your degree.<br>Go to Plan & Schedule | r for Classes<br>ee what you've accomplished and re | gister your remaining classes |
| Programs                                                                                                                                                |                    | c   | Cumulative GPA   |  | Progress                                                                                                           |                                                     |                               |
| Medical Office Administration-Billing                                                                                                                   | g and Coding       | (2  | (2.000 required) |  |                                                                                                                    |                                                     |                               |
| Special Credit Students                                                                                                                                 |                    |     |                  |  |                                                                                                                    |                                                     |                               |
| Spring 2021 Schedule                                                                                                                                    |                    |     |                  |  |                                                                                                                    |                                                     |                               |
| Sun                                                                                                                                                     | Mon                | Tue | Wed              |  | Thu                                                                                                                | Fri                                                 | Sat                           |
| 8am                                                                                                                                                     |                    |     |                  |  |                                                                                                                    |                                                     | *                             |
|                                                                                                                                                         |                    |     |                  |  |                                                                                                                    |                                                     |                               |