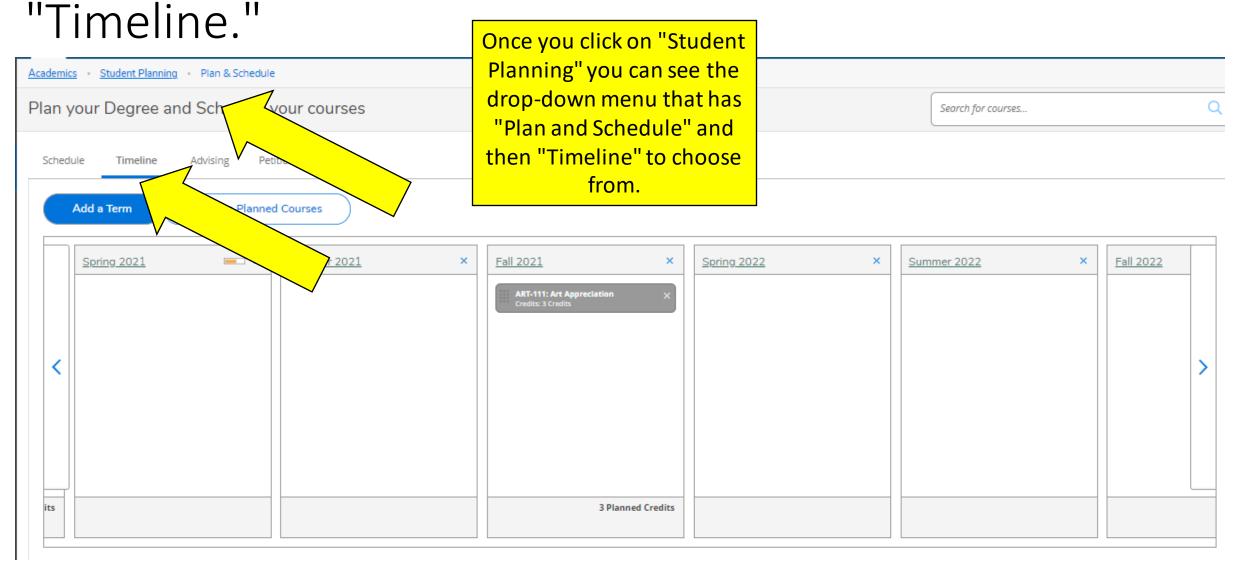

## **Step 9:** Your timeline can be viewed by selecting "Student Planning," then "Plan and Schedule," then