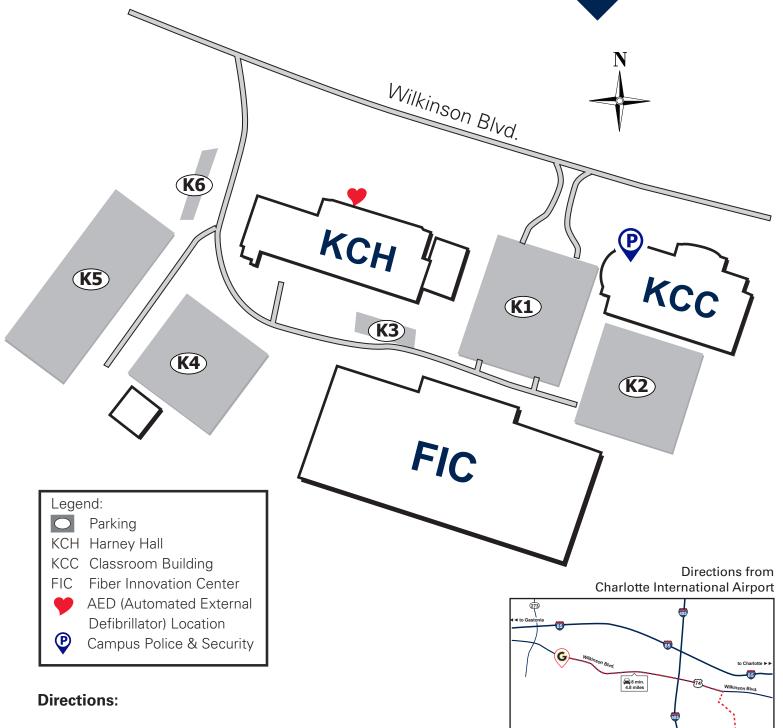

Kimbrell Campus & Textile Technology Center 7220 Wilkinson Blvd., Belmont, NC • 704.825.3737 gaston.edu

## Coming from the North.

Take exit #27 from I-85 South. Turn left at top of exit ramp onto Hwy. 273. Travel approximately 1/3 mile (3rd stop light) and turn left on Hwy. 74. Travel approximately 2/3 mile until you reach the Gaston College Kimbrell Campus on your right.

## Coming from the South.

Take exit #27 from I-85 North. Turn right at top of exit ramp onto Hwy. 273. Turn left at the 2nd stoplight onto Hwy. 74 (Wilkinson Blvd.). Travel approximately 2/3 mile until you reach the Gaston College Kimbrell Campus on your right 0425